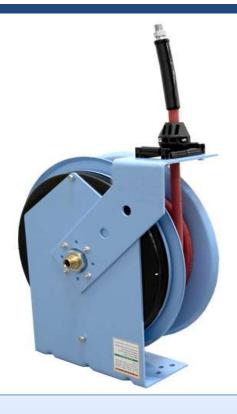

## **OPTI-PRO Hose Reels**

## Why Opti-Pro?

Opti-Pro hose reels provide better safety and efficiency when hoses are needed to power tools or equipment. The Opti-Pro hose reel keeps hoses off the floor to reduce the risk of trip or slip hazards. These reels also protect the hose, preventing kinks and other damage, which translates to additional uptime and reduced pressure loss to the tool or equipment.

The Opti-Pro hose reel comes with hose installed and includes a 2.5 foot whip hose to connect to your compressed air piping system.

Opti-Pro hose reels are also suitable for inert gases, water, (and other fluids, please consult with factory) up to 300psi.

## **Standard Features**

2.5' x 1/2" connecting hose with swivel
Pre-loaded with Parker 7290 hose
Four-way pinch free roller system
Snag free, adjustable hose stop
Full port, bronze, pressure balanced swivel
7 position guide arm
Heavy duty, fatigue resistant return spring
Heavy gauge steel pedestal powder coated
5 year warranty reel, hose warranty 1 year
Made in USA