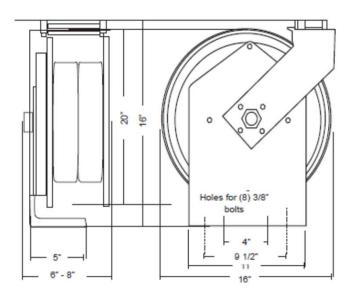

| Model             | Description                   | Hose Size  | Hose Outlet | Reel Inlet | Max Pressure |
|-------------------|-------------------------------|------------|-------------|------------|--------------|
| REEL-30-06- BLU-P | HOSE REEL, PREMIUM 30' x 3/8" | 30' x 3/8" | 1/4" MNPT   | 1/2" MNPT  | 300 PSI      |
| REEL-30-08- BLU-P | HOSE REEL, PREMIUM 30' x 1/2" | 30' x 1/2" | 1/2" MNPT   | 1/2" MNPT  | 300 PSI      |
| REEL-50-06- BLU-P | HOSE REEL, PREMIUM 50' x 3/8" | 50' x 3/8" | 1/4" MNPT   | 1/2" MNPT  | 300 PSI      |
| REEL-50-08- BLU-P | HOSE REEL, PREMIUM 50' x 1/2" | 50' x 1/2" | 1/2" MNPT   | 1/2" MNPT  | 300 PSI      |